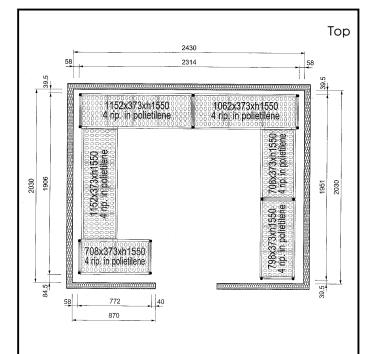

## Stainless Steel Preparation Aluminum Shelving Set for 2430x2030 mm cold rooms

| ITEM #  |  |  |
|---------|--|--|
| MODEL # |  |  |
| NAME #  |  |  |
|         |  |  |
| SIS #   |  |  |
| AIA#    |  |  |

137102 (CRS2420)

Shelving set, composed of aluminium uprights and 4 polyethylene louvered shelves, for 2430x2030 mm cold rooms

### Item No.

4-level shelving set. Designed for corner installation along the sides of the cold room. Louvered sectional polyethylene shelves (depth=373mm). Aluminium (20 micron) side uprights (height=1550mm). Adjustable feet.

### **Key Information:**

External dimensions, Width:

137102 (CRS2420)708 mmExternal dimensions, Depth:373 mmExternal dimensions, Height:1550 mmMax loading weight:3200 kgNet weight:95 kgUprights2

Stainless Steel Preparation Aluminum Shelving Set for 2430x2030 mm cold rooms